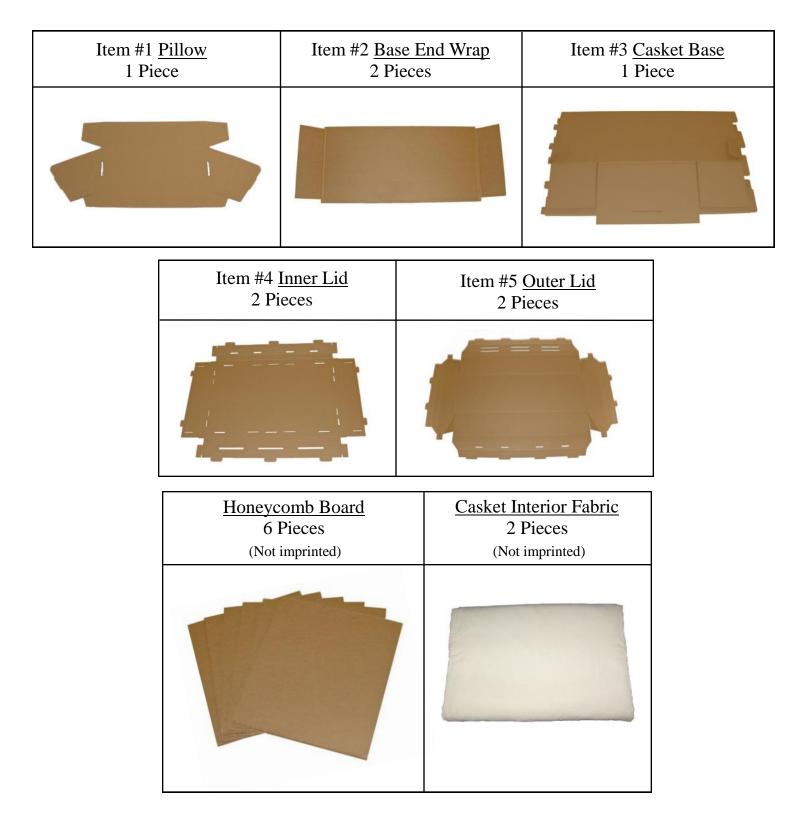

## Eternity Enviro-Casket Parts Checklist (Cherry and Pine Casket)

Verify that you have received all the parts in the shipping container by checking the item and the number of pieces shown below. If any part is missing, please contact Eternity International at (650) 625-8010 during business hours Pacific Time.