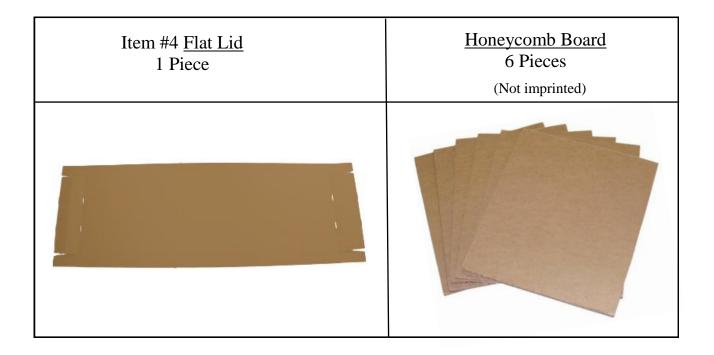

## Eternity Enviro-Casket Parts Checklist (Plain Casket with Flat Lid)

Verify that you have received all the parts in the shipping container by checking the item and the number of pieces shown below. If any part is missing, please contact Eternity International at (650) 625-8010 during business hours Pacific Time.