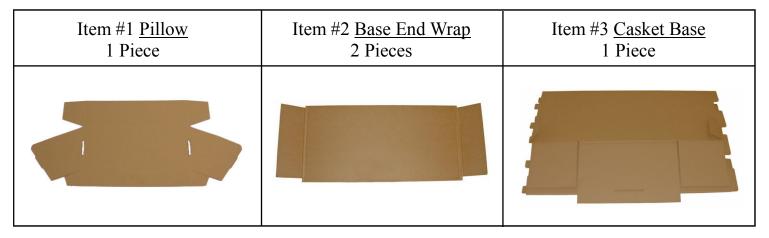

## **Eternity Enviro-Casket Parts Checklist** (Cherry and Pine Casket)

Verify that you have received all the parts in the shipping container by checking the item and the number of pieces shown below. If any part is missing, please contact Eternity International at (650) 559-7755 during business hours Pacific Time.