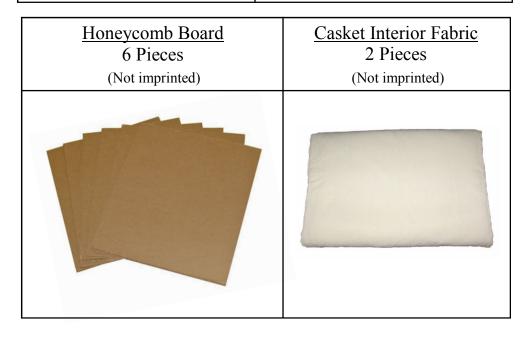

## **Eternity Enviro-Casket Parts Checklist** (Cherry and Pine Casket)

Verify that you have received all the parts in the shipping container by checking the item and the number of pieces shown below. If any part is missing, please contact Eternity International at (650) 559-7755 during business hours Pacific Time.